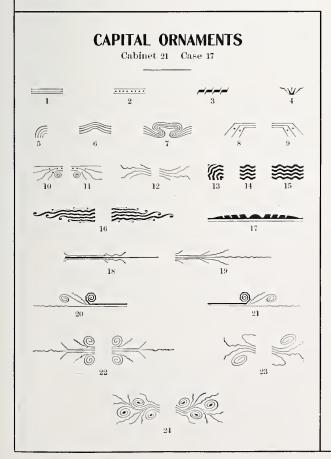

#### TABLE OF CONTENTS-Continued CADMUS OLD STYLE ITALIC†-CABINET 34. BOOKMAN OLD STYLE-LINING \*-CABINETS 6 AND 40. Page. Size of Type. Case No. Cap. A. L. C. a. Page. Size of Type. Case No. Lbs. 6 point\_\_\_\_\_ 6 point ..... 16 6 192 129 55 550 14 40 8 point \_\_\_\_\_\_ 15 6 120 8 point\_\_\_\_\_ 120 360 16 55 35 13 6 opoint\_\_\_\_\_ 90 300 129 18 55 30 II 6 12 point 108 225 129 12 point\_\_\_\_\_ 55 40 9 6 90 160 129 14 point\_\_\_\_\_ 55 70 18 point \_\_\_\_\_\_ 108 54 55 5 6 48 CARD MERCANTILE \*- CABINET 4. 36 55 3 6 30 point 30 25 55 Page. Size of Type. Cap. A. I 6 36 point \_\_\_\_\_ 40 55 20 48 point \_\_\_\_\_ 6 point No. I $I^{-40}$ 41 55 20 130 6 point No. 2\_\_\_\_\_\_6 point No. 3\_\_\_\_\_\_ 41 9 220 41 8 200 BORDERS-CABINET 21. 6 point No. 4\_\_\_\_\_ 7 300 41 8 point No. 5\_\_\_\_\_ Page. Size and Name. Case No. 6 180 4 I 10 point No. 6 160 5 41 16 § 6 point Unique No. 59 135 120 4 I 12 point No. 7\_\_\_\_\_ 140 4 135 § 6 point Unique No. III 16 I 20 18 point No. 8\_\_\_\_\_ 41 3 40 § 6 point Unique No. 145 16 135 120 24 point No. 9\_\_\_\_\_ 41 30 \* 6 point Old English No. 25 18 54 137 30 point No. 10\_\_\_\_\_ 41 25 \* 6 point Round Corner Rule Border\_\_ 16 130 60 \*10 point Old English No. 9 т8 80 137 CELTIC No. 2†-CABINET 11. \*12 point Art Border open 136 10 90 Size of Type. Page. Case No. \*12 point Art Border, tint Cap. A 136 19 90 \*12 point Contour No. 274 138 16 72 39 6 point\_\_\_\_\_ 144 33 \*12 point Flame 16 135 36 8 point\_\_\_\_\_ 39 144 33 \*12 point Caxton No. 239 т6 72 138 39 10 point\_\_\_\_\_ 34 144 § 12 point Unique No. 92 135 18 I 20 12 point\_\_\_\_ 96 39 35 § 12 point Unique No. 173 -----18 135 1.20 18 point\_\_\_\_\_ 36 56 39 § 12 point Unique No. 160 18 120 135 39 37 30 § 12 point Unique No. 180 т8 120 135 39 24 § 12 point Unique No. 184 18 I 20 135 \*14 point Elzevir No. 105 137 17 72 CHELTENHAM OLD STYLE \*-CABINETS | AND 6. \* 18 point Contour No. 275 60 138 16 Size of Type. Page. Case No. Cap. A. L. C. a \* 18 point Caxton No. 240 60 138 16 § 18 point Unique No. 500 60 18 6 point \_\_\_\_\_ 600 135 33 8 point \_\_\_\_\_ § 18 point Unique No. 153 \_\_\_\_\_ § 18 point Unique No. 152 \_\_\_\_\_ 60 25 6 180 135 10 540 33 27 6 60 160 480 135 19 3.3 29 6 12 point \_\_\_\_\_ § 18 point Unique No. 151 60 150 135 19 300 33 31 <sup>6</sup> \* 18 point Old English No. 10 17 59 14 point \_\_\_\_\_ 96 240 137 3.3 33 6 18 point \* 18 point Art Border, tint 80 136 60 144 19 33 \*18 point Art Border, open 35 6 24 point \_\_\_\_\_ 136 60 70 I 20 10 33 135 § 24 point Unique No. 205 10 72 33 30 point \_\_\_\_\_ 37 48 72 39 6 36 point \_\_\_\_\_ § 24 point Unique No. 214 72 64 135 19 33 40 19 1 § 24 point Unique No. 201 42 point \_\_\_\_\_ 135 72 32 48 33 \*24 point Art Border, tint 48 48 point \_\_\_\_\_ IO 1 136 10 36 3.3 32 \*24 point Art Border, open 136 36 19 CLARENDON \*-CABINET 33. \* 36 point Elzevir No. 111 I 37 54 Size of Type. Page. Case No. Lbs BRADLEY \*-CABINETS 1 AND 9. 127 6 point face, 8 point body 150 Page. Size of Type, Case No. Cap. A. L. C. a. COMMERCIAL SIGNS-CABINET 29. 32 9 6 point \_\_\_\_\_ 92 LOO 300 Size of Type. Page. Case No. Lbs. 33 9 8 point 90 260 92 34 9 10 point 18 80 250 \* 6 point \_\_\_\_\_ 92 10 12 point 36 9 75 18 † 8 point 225 02 IO 13 38 9 18 point \_\_\_\_\_\_\_24 point \_\_\_\_\_\_\_ 18 92 24 75 † 10 point \_\_\_\_\_\_ 10 39 9 16 92 32 40 9 COMPRESSED No. 30 \*- CABINET 18. 92 36 point \_\_\_\_\_ 8 14 1 48 point \_\_\_\_\_ 16 92 Page. Size of Type. Case No. Cap. A. L. C. a. 6 point \_\_\_\_\_ 300 500 BRADLEY OUTLINE\*-CABINETS | AND 20. 8 point \_\_\_\_\_\_ 300 46 28 500 29 600 46 375 Size of Type. Case No. L. C. a. Cap. A. 46 12 point 400 30 250 8 18 point \_\_\_\_\_ 36 20 46 14 point \_\_\_\_\_ 31 150 300 37 20 16 46 18 point 5 93 33 150 250